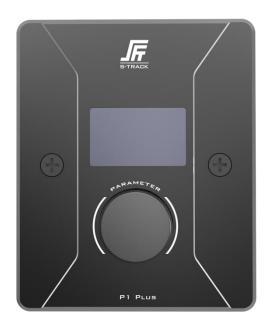

## P1 PLUS Control Panel

## **Product Introduction**

The control panel can remotely control the processor, conveniently adjusting the processor volume or switching the application scene and other functions to meet the unique needs of specific applications, the user can be customized according to the actual use of the environment for programming, through the configuration will be able to achieve the purpose of the panel to control the processor. Powered by POE switch, no need for customized cables and local power supply.

## **Specification**

| Power supply         | PoE (IEEE 802.3af) |
|----------------------|--------------------|
| Control Protocol     | UDP                |
| Control cable        | RJ-45(CAT-5/6/7)   |
| Control Cable Length | ≤100m              |
| Display Size         | 1.3″               |
| Control Knob         | 1                  |