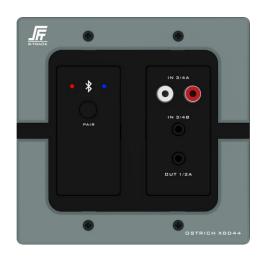

### **OSTRICH XBD44**

#### **Product Introduction**

The product is a Dante audio interface (4x4) and Bluetooth audio interface (2X2), analog audio interface (RCA or TRS) inter-conversion device, using PoE power supply, installed in the wall of the transmission panel. Audio transmission and power supply of the device through a network cable to solve, support for Bluetooth wireless audio interface and analog audio interface, simple application, the main applicable scenarios are teleconferencing, audio long-distance transmission and other application scenarios.

### **Product Features**

- Easy to use, Bluetooth pairing can be controlled by one button, connecting the device and showing the connection status by LED light;
- Good compatibility, most of the smart phones on the market, apple ipad and android tablets, etc;
- ➤ RCA\*2 and 3.5mm TRS\*1 stereo inputs, either one, TRS preferred;
- Power and audio transmission in one, using PoE network switch power supply, power and audio transmission through the network cable;
- Simple audio routing, configure audio routing through Dante Controller.